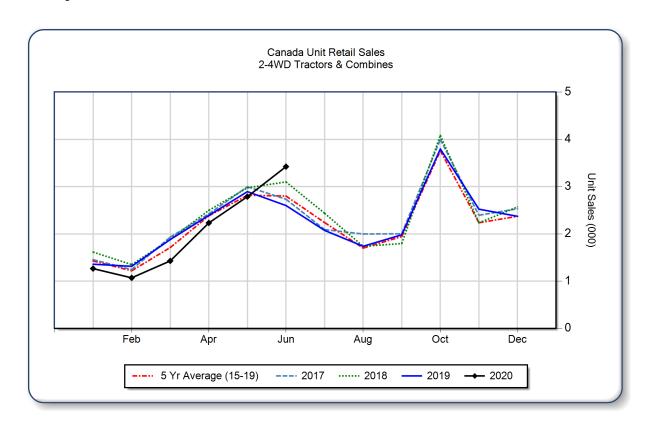

| < 40 HP                        | 2,562 | 1,803 | 42.1  | 8,072      | 7,566  | 6.7   | 8,015                  |
| 40 < 100  HP                   | 474   | 396   | 19.7  | 2,175      | 2,250  | -3.3  | 4,178                  |
| 100+ HP                        | 202   | 253   | -20.2 | 1,191      | 1,583  | -24.8 | 1,915                  |
| <b>Total 2WD Farm Tractors</b> | 3,238 | 2,452 | 32.1  | 11,438     | 11,399 | 0.3   | 14,108                 |
| <b>4WD Farm Tractors</b>       | 42    | 23    | 82.6  | 301        | 363    | -17.1 | 180                    |
| <b>Total Farm Tractors</b>     | 3,280 | 2,475 | 32.5  | 11,739     | 11,762 | -0.2  | 14,288                 |
| Self-Prop Combines             | 143   | 125   | 14.4  | 467        | 675    | -30.8 | 512                    |



The AEM Ag Tractor and Combine Report is provided monthly and is derived from AEM member companies through proprietary statistical reporting programs. The data is provided by AEM members and represents preliminary monthly retail sales of Ag equipment. Separate reports are available for the U.S., Canada and Russia. For more information, please visit: <a href="https://www.aem.org/market-data/statistics/us-ag-tractor-and-combine-reports/">https://www.aem.org/market-data/statistics/us-ag-tractor-and-combine-reports/</a>. Attention Media: To speak with an AEM spokesperson about the data, please contact Sandra Mason at <a href="mailto:smaller:smaller:smaller:smaller:smaller:smaller:smaller:smaller:smaller:smaller:smaller:smaller:smaller:smaller:smaller:smaller:smaller:smaller:smaller:smaller:s